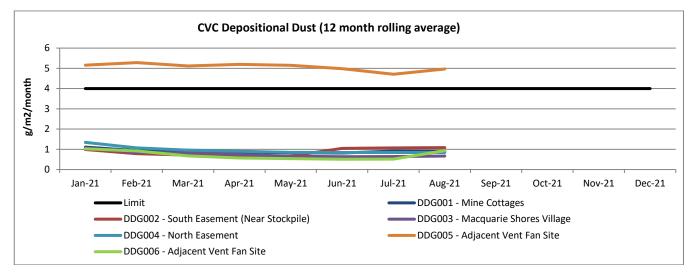

#### Air Quality - Depositional Dust

Monthly depositional dust results are shown below. Dust deposition gauges were sampled and analysed in accordance with the project approval, CVC Air Quality Management Plan and relevant Australian Standards.

| August 2021                                                                        |                               |  |  |  |
|------------------------------------------------------------------------------------|-------------------------------|--|--|--|
| EPL                                                                                | 1770                          |  |  |  |
| Limit                                                                              | 4g/m² /month / Annum          |  |  |  |
| Sampling Date                                                                      | 13/07/2021 to 12/08/2021      |  |  |  |
| Site                                                                               | Insoluble Matter (g/m2/month) |  |  |  |
| DDG001                                                                             | 0.3                           |  |  |  |
| DDG002                                                                             | 0.5                           |  |  |  |
| DDG003                                                                             | 0.7                           |  |  |  |
| DDG004                                                                             | 0.6                           |  |  |  |
| DDG005                                                                             | 6.8 <sup>c</sup>              |  |  |  |
| DDG006 (proposed DDG005 Replacement) 5.4 °                                         |                               |  |  |  |
| Notes:                                                                             |                               |  |  |  |
| <sup>c</sup> – gauge subject to contamination:                                     |                               |  |  |  |
| DDG005 contents were: 60% slime, 10% vegetation, 10% sand, 10% insects and 10%     |                               |  |  |  |
| dirt.                                                                              |                               |  |  |  |
| DDG006 contents were 70% glass (broken funnel), 15% insects, 5% slime, 5% dirt and |                               |  |  |  |
| 5% coal.                                                                           |                               |  |  |  |
| - For site locations refer to Chain Valley Colliery Air Quality Management Plan.   |                               |  |  |  |

A 12 month rolling average of depositional dust concentrations has been presented below. Dust Guages DDG001, DDG002, DDG003 and DDG004 are located within a closer proximity to Chain Valley Colliery. DDG005 was intended to represent the fan site however has been frequently contaminated by factors outside of mine operations (bird droppings, insects, land maintenance activities and vegetation), subsequently, DDG006 was installed in a location more representative of the CVC vent fan site. Delta Coal currently have a submission with DPIE to amend the Chain Valley Colliery Air Quality Management Plan to replace location DDG005 with DDG006.