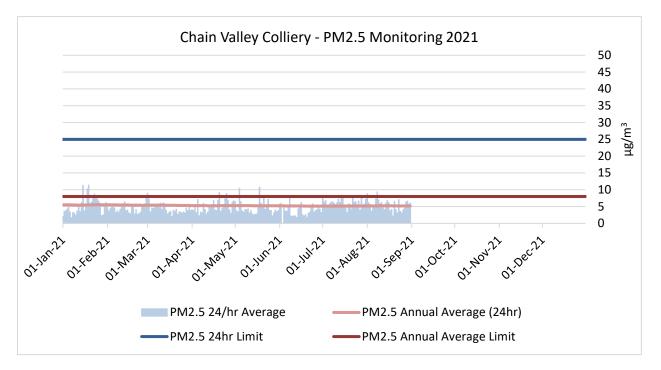

#### Air Quality – PM<sub>2.5</sub>

Delta Coal utilises PM<sub>2.5</sub> data obtained from Delta Electricity owned and operated beta attenuation monitor (BAM). The PM<sub>2.5</sub> monitor is located on Tingley Road, Wyee.

For the period of May 2021, the daily  $PM_{2.5}$  average concentration and annual average  $PM_{2.5}$  concentration did not exceed limits of 25  $\mu$ g/m<sup>3</sup> and 8  $\mu$ g/m<sup>3</sup> respectively.