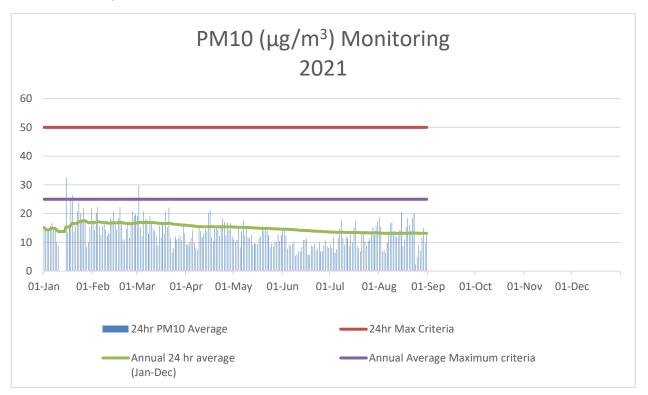

#### Air Quality – PM<sub>10</sub>

The 24hr  $PM_{10}$  average from Delta Coal's Tapered Element Osciliating Microbalance (TEOM) is presented below for the year to date.

Annual 24hr  $PM_{10}$  average maximum criteria for July 2021 was below the annual average maximum criteria limit. A summary of data availability for Delta Coal's TEOM is presented below for the year to date.